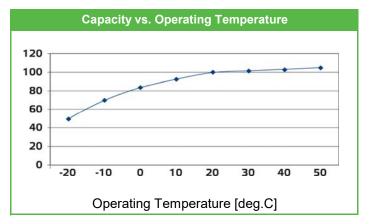

## Product design features

- Maintenance free product (SMF)
- Power Supply & Starting power suitable
- More than 300 cycles at 75% D.O.D.
- More than 800 cycles IEC 61427
- High resistance to deep and repetitive discharge cycles
- Internal gas recombination efficiency 98% 99%
- One-way valve regulated system with flame-arrestor
- Delivered ready for use at 100% of its nominal capacity
- Long Service Life