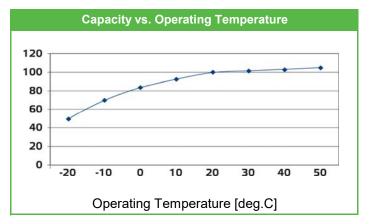

nation efficiency 98% 99%
- One-way valve regulated system with flame-arrestor
- Delivered ready for use at 100% of its nominal capacity
- Long Service Life

| Mechanical Characteristics |          |             |  |
|----------------------------|----------|-------------|--|
|                            | SI Units | US Unit     |  |
| Length                     | 304 mm   | 11.9 inches |  |
| Width                      | 173 mm   | 6.8 inches  |  |
| Height                     | 220 mm   | 8.6 inches  |  |
| Approx. Weight             | 23 kg    |             |  |

| Electrical Characteristics |          |  |
|----------------------------|----------|--|
| Nominal voltage            | 12 Volts |  |
| Nominal Capacity (20H)     | 100 Ah   |  |
| Nominal Capacity (100H)    | 120 Ah   |  |







| Other Specifications |         |  |
|----------------------|---------|--|
| Terminals            | DUAL    |  |
| Handles              | Yes (2) |  |
| QTY/PLT/Layer        | 18/1/3  |  |



Polígono industrial La Dehesa C/ Dehesa Vieja, n°2 Nave 16 28052 Madrid (Spain) Tel. (+34) 918 021 649 Fax. (+34) 917 750 542 info@masterbattery.es