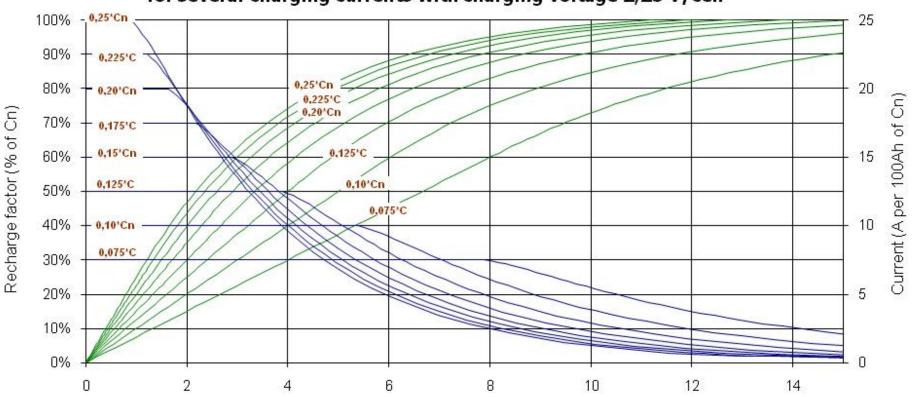

## OPzV TYPE - CHARGING CHARACTERISTICS Recharge Factor vs Time in IU charging method of 100% discharged cells for several charging currents with charging voltage 2,23 V/cell

| Part:  | OPzV Type Batteries      | #N/A       |
|--------|--------------------------|------------|
| Title: | Charging Characteristics | Page 3 / 4 |