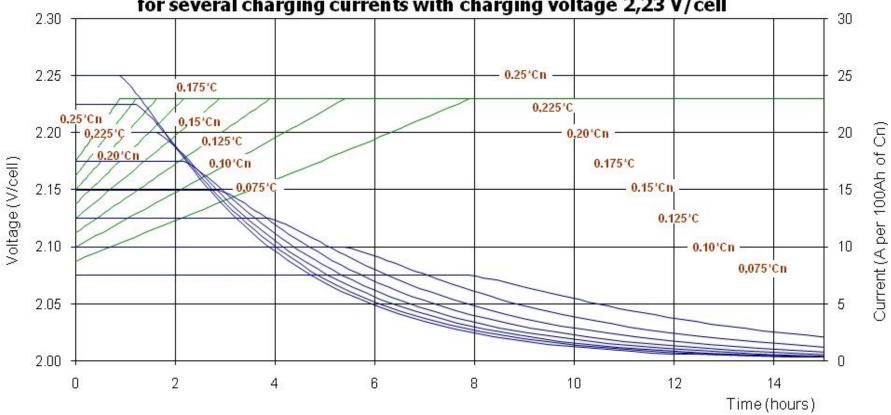

## OPzV TYPE - CHARGING CHARACTERISTICS Voltage and Current vs Time in IU charging method of 100% discharged cells for several charging currents with charging voltage 2,23 V/cell

| Part:  | OPzV Type Batteries      | #N/A       |
|--------|--------------------------|------------|
| Title: | Charging Characteristics | Page 2 / 4 |