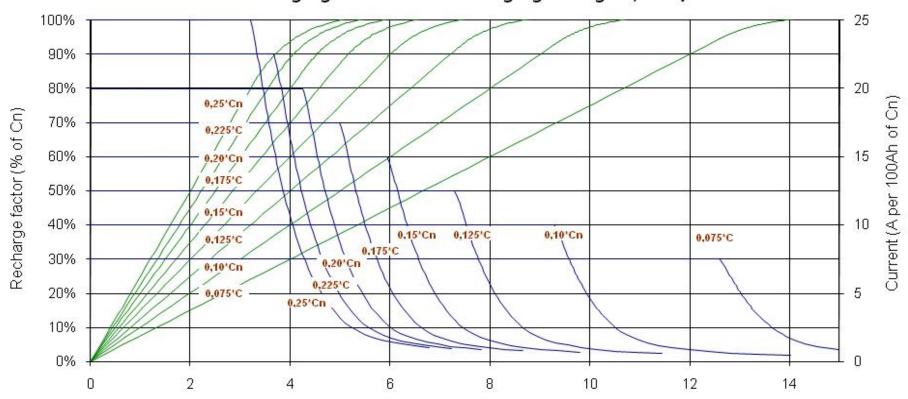

## OPzV TYPE - CHARGING CHARACTERISTICS Recharge Factor vs Time in IU charging method of 100% discharged cells for several charging currents with charging voltage 2,40 V/cell