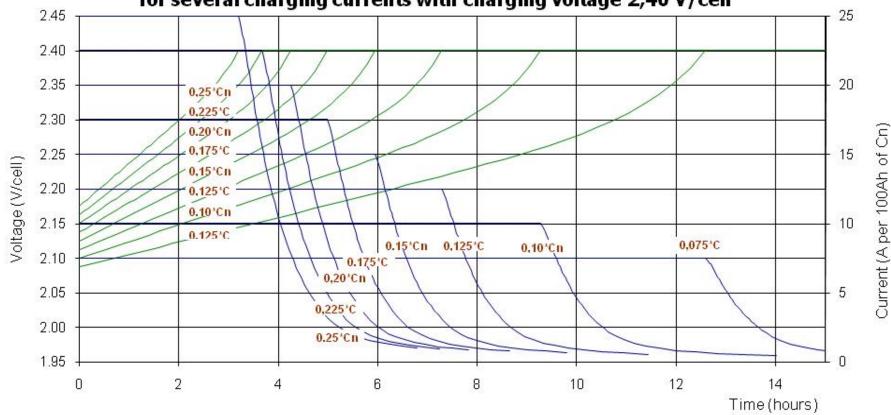

## OPzV TYPE - CHARGING CHARACTERISTICS Voltage and Current vs Time in IU charging method of 100% discharged cells for several charging currents with charging voltage 2,40 V/cell

| Part:  | OPzV Type Batteries      | #N/A       |
|--------|--------------------------|------------|
| Title: | Charging Characteristics | Page 4 / 4 |